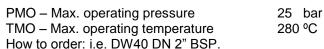

Double window DW sight glass, has been designed for this particular application.

Connections are female screwed or flanged.

| OPTIONS:<br>USE:     | Stainless steel construction<br>Condensate pipes downstream steam<br>traps.                    |  |  |  |
|----------------------|------------------------------------------------------------------------------------------------|--|--|--|
| AVAILABLE<br>MODELS: | DW 40 S                                                                                        |  |  |  |
| SIZES:               | DN 11/4" to DN 2 " ; DN 32 to DN 50                                                            |  |  |  |
| CONNECTIONS:         | Female screwed ISO 7/1Rp(BS21).<br>NPT (ANSI B1.20.1)<br>Flanged EN 1092-1 or ANSI             |  |  |  |
| INSTALLATION:        | Horizontal or vertical installation.<br>See IMI, installation and maintenance<br>instructions. |  |  |  |
|                      |                                                                                                |  |  |  |