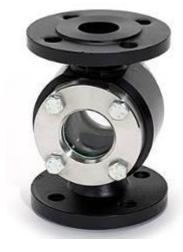

| MATERIALS |                |                                        |  |  |
|-----------|----------------|----------------------------------------|--|--|
| POS.Nr.   | DESIGNATION    | MATERIAL                               |  |  |
| 1         | Body           | S355J2G3 / 1.0570 ;<br>P250GH / 1.0460 |  |  |
| 2         | Glass nut      | S355J2G3 / 1.0570                      |  |  |
| 3         | * Gasket       | St.Steel / Graphite                    |  |  |
| 4         | * Window glass | Borosilicate                           |  |  |
| 5         | Bolts          | Steel 8.8                              |  |  |

\*Available spare parts.