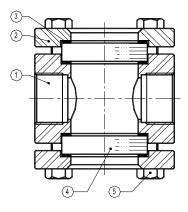

| DIMENSIONS (mm)-Screwed |     |     |     | EN 1092-1 Flanges |     |             |
|-------------------------|-----|-----|-----|-------------------|-----|-------------|
| SIZE<br>DN              | А   | В   | С   | WGT.<br>Kgs       | D   | WGT.<br>Kgs |
| 32                      | 130 | 115 | 114 | 6,2               | 180 | 9,5         |
| 40                      | 130 | 115 | 114 | 6,5               | 200 | 10,5        |
| 50                      | 130 | 125 | 114 | 7,5               | 230 | 12,5        |