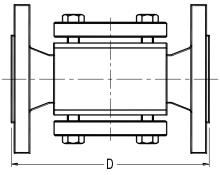

| DIMENSIONS (mm)-Screwed |     |     |     | EN 1092-1 Flanges |     |             |
|-------------------------|-----|-----|-----|-------------------|-----|-------------|
| SIZE<br>DN              | А   | В   | С   | WGT.<br>Kgs       | D   | WGT.<br>Kgs |
| 32                      | 130 | 115 | 114 | 6,2               | 180 | 9,5         |
| 40                      | 130 | 115 | 114 | 6,5               | 200 | 10,5        |
| 50                      | 130 | 125 | 114 | 7,5               | 230 | 12,5        |